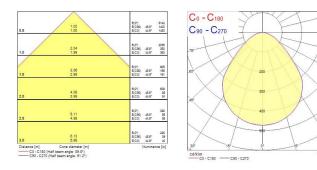

type               | LED driver constant current              |
| Dimmable                        | Yes                                      |
| Minimum dimming level (%)       | 1                                        |
| LED Flickering Rate             | Ultra low (5% or less)                   |
| Housing colour                  | RAL 9016 - Traffic white / Bezel         |
| IP rating                       | IP54/20                                  |
| IK rating                       | IK03                                     |
| Product EAN number              | 5410288477879                            |
|                                 |                                          |

#### PHOTOMETRY



# START Panel IP54 UGR19 600x600 START PANEL IP54 U19 600 4300LM 840 DALI 0047787



### **TECHNICAL DRAWINGS**