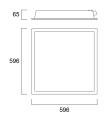

er constant current              |
| Dimmable                        | Yes                                      |
| Minimum dimming level (%)       | 1                                        |
| LED Flickering Rate             | Ultra low (5% or less)                   |
| Housing colour                  | RAL 9016 - Traffic white / Bezel         |
| IP rating                       | IP54/20                                  |
| IK rating                       | IK03                                     |
| Product EAN number              | 5410288477879                            |
|                                 |                                          |

#### PHOTOMETRY



# START Panel IP54 UGR19 600x600 START PANEL IP54 U19 600 4300LM 840 DALI 0047787



### **TECHNICAL DRAWINGS**